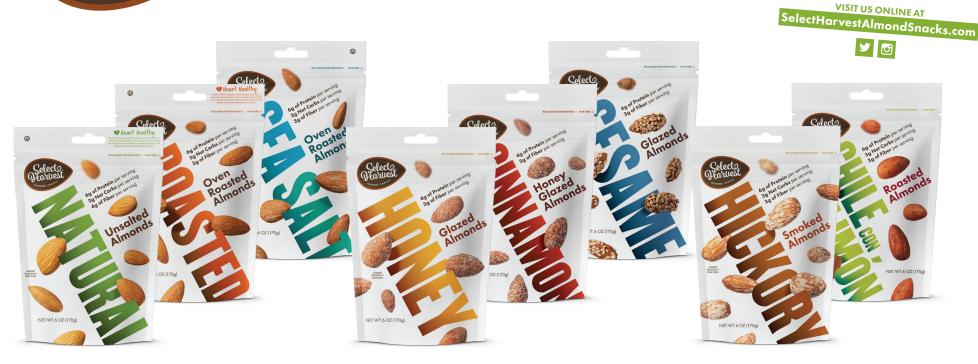

# Select Harvest Almond Snacks® The Classic Snack Collection

Our complete line of Classic California Almond Varieties and Flavors, in a **convenient 6oz and 16oz resealable bag**:

### **Tradtional Varieties**

Natural Unsalted Almonds Oven Roasted Unsalted Almonds Oven Roasted Almonds, with Sea Salt

# **Sweet Varieties**

Honey Glazed Almonds Cinnamon Honey Glazed Almonds Sesame Glazed Almonds

# **Savory Varieties**

Hickory Smoked Almonds Chile con Limón Roasted Almonds

| Gelecto       | States         |
|---------------|----------------|
| STAND-UP      | STAND-UP       |
| РОИСН<br>602. | роисн<br>16оz. |