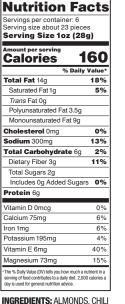

ALLERGEN STATEMENT: PEANUT FREE. MAY CONTAIN DTHER TREE NUTS. This product is packaged on equipment shared with other tree nuts, wheat, milk, soy, mustard, and sesame seed products.

Nutrition Facts Servings per container: 6 Serving size about 23 pieces Serving Size 1oz (28g) Amount per serving 100

| Calories 1                                                                                                                                                            | 60          |
|-----------------------------------------------------------------------------------------------------------------------------------------------------------------------|-------------|
| % Daily                                                                                                                                                               | Value*      |
| Total Fat 14g                                                                                                                                                         | 18%         |
| Saturated Fat 1g                                                                                                                                                      | 5%          |
| Trans Fat 0g                                                                                                                                                          |             |
| Polyunsaturated Fat 3.5g                                                                                                                                              |             |
| Monounsaturated Fat 9g                                                                                                                                                |             |
| Cholesterol Omg                                                                                                                                                       | 0%          |
| Sodium 130mg                                                                                                                                                          | 6%          |
| Total Carbohydrate 6g                                                                                                                                                 | 2%          |
| Dietary Fiber 3g                                                                                                                                                      | 11%         |
| Total Sugars 1g                                                                                                                                                       |             |
| Includes 0g Added Sugar                                                                                                                                               | s <b>0%</b> |
| Protein 6g                                                                                                                                                            |             |
| Vitamin D 0mcg                                                                                                                                                        | 0%          |
| Calcium 71mg                                                                                                                                                          | 6%          |
| Iron 1mg                                                                                                                                                              | 6%          |
| Potassium 190mg                                                                                                                                                       | 4%          |
| Vitamin E 6mg                                                                                                                                                         | 40%         |
| Magnesium 74mg                                                                                                                                                        | 20%         |
| <ul> <li>The % Daily Value (DV) tells you how much a n<br/>serving of food contributes to a daily diet. 2,00<br/>day is used for general nutrition advice.</li> </ul> |             |

**INGREDIENTS: ALMONDS.** WATER, SEA SALT.

| erving Size 1oz (28g<br>nount per serving<br>Calories 1 | )<br>60 | Serving Size     |
|---------------------------------------------------------|---------|------------------|
| % Daily V                                               | alue*   |                  |
| otal Fat 14g                                            | 18%     | Total Fat 10g    |
| Saturated Fat 1g                                        | 5%      | Saturated Fat 1g |
| Trans Fat 0g                                            |         | Trans Fat 0g     |
| Polyunsaturated Fat 3.5g                                |         | Polyunsaturated  |
| Monounsaturated Fat 9g                                  |         | Monounsaturate   |
| holesterol Omg                                          | 0%      | Cholesterol Omg  |
| odium 210mg                                             | 9%      | Sodium 75mg      |
| otal Carbohydrate 6g                                    | 2%      | Total Carbohyd   |
| Dietary Fiber 3g                                        | 11%     | Dietary Fiber 3g |
| Total Sugars 1g                                         |         | Total Sugars 8g  |
| Includes 0g Added Sugars                                | 0%      | Includes 8g Add  |
| <b>rotein</b> 6g                                        |         | Protein 4g       |
| itamin D 0mcg                                           | 0%      | Vitamin D 0mcg   |
| alcium 78mg                                             | 6%      | Calcium 46mg     |
| on 1mg                                                  | 6%      | Iron 1mg         |
| otassium 193mg                                          | 4%      | Potassium 117mg  |
| itamin E 7mg                                            | 45%     | Vitamin E 4mg    |
| agnesium 71mg                                           | 15%     | Magnesium 43mg   |