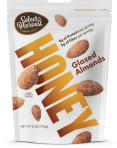

# **Sweet Varieties**

Honey Glazed Almonds Cinnamon Honey Glazed Almonds Sesame Glazed Almonds